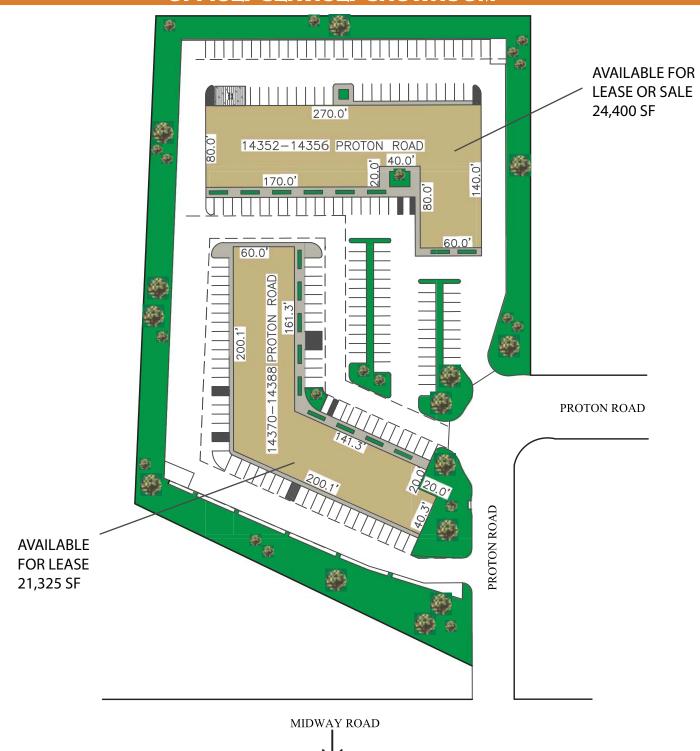

## <u>14352-14388 PROTON ROAD</u>

FROM 1,440 SQUARE FEET UP TO 24,400 SQUARE FEET

AVAILABLE FOR LEASE OR SALE OFFICE/SERVICE/SHOWROOM

## 14352-14388 Proton Road, Farmers Branch, Texas 75244

- From 1,440 to 24,400 square feet for lease or sale
- SINGLE STORY OFFICE/FLEX BUILDING
- MULTIPLE FIBER PROVIDED TO PARK
- RECESSED ENTRANCES
- FLOOR TO CEILING TINTED GLASS
- Custom designed interiors
- 100 % AIR-CONDITIONED
- FRONT PARKING AND REAR LOADING
- CAMPUS-LIKE SETTING IN BUSINESS PARK
- YEAR-ROUND LANDSCAPING
- PROFESSIONAL PROPERTY MANAGEMENT

## 14352-14388 PROTON ROAD FROM 1,440 SQ FT UP TO 24,400 SQ FT

**AVAILABLE FOR LEASE OR SALE** OFFICE/SERVICE/SHOWROOM

THE INFORMATION CONTAINED HEREIN WAS OBTAINED FROM SOURCES BELIEVED RELIABLE; HOWEVER, MAVERICK COMMERCIAL MAKES NO GUARANTEES, WARRANTIES OR REPRESENTATION AS TO THE COMPLETENESS OR ACCURACY THEREOF. THE PRESENTATION OF THIS PROPERTY IS SUBMITTED SUBJECT TO ERRORS, OMISSIONS, CHANGE OF PRICE OR CONDITIONS PRIOR TO SALE OR LEASE OR WITHDRAW WITHOUT NOTICE.