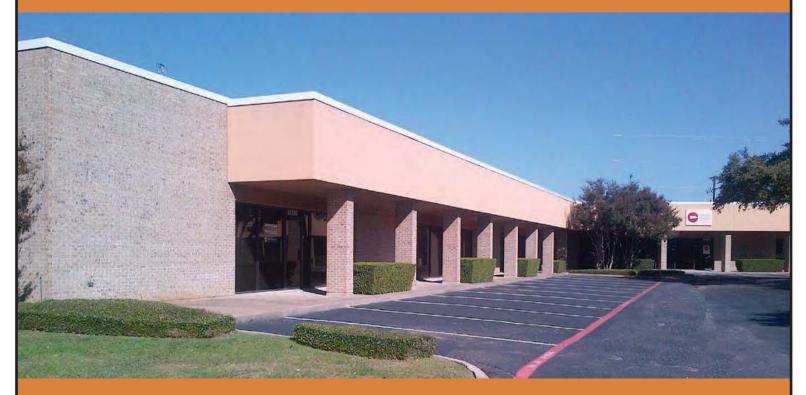

## <u>14352-14388 PROTON ROAD</u>

FROM 1,440 SQUARE FEET UP TO 24,400 SQUARE FEET

AVAILABLE FOR LEASE OR SALE OFFICE/SERVICE/SHOWROOM

## 14352-14388 Proton Road, Farmers Branch, Texas 75244

- From 1,440 to 24,400 square feet for lease or sale
- SINGLE STORY OFFICE/FLEX BUILDING
- MULTIPLE FIBER PROVIDED TO PARK
- RECESSED ENTRANCES
- FLOOR TO CEILING TINTED GLASS
- Custom designed interiors
- 100 % AIR-CONDITIONED
- FRONT PARKING AND REAR LOADING
- CAMPUS-LIKE SETTING IN BUSINESS PARK
- YEAR-ROUND LANDSCAPING
- PROFESSIONAL PROPERTY MANAGEMENT