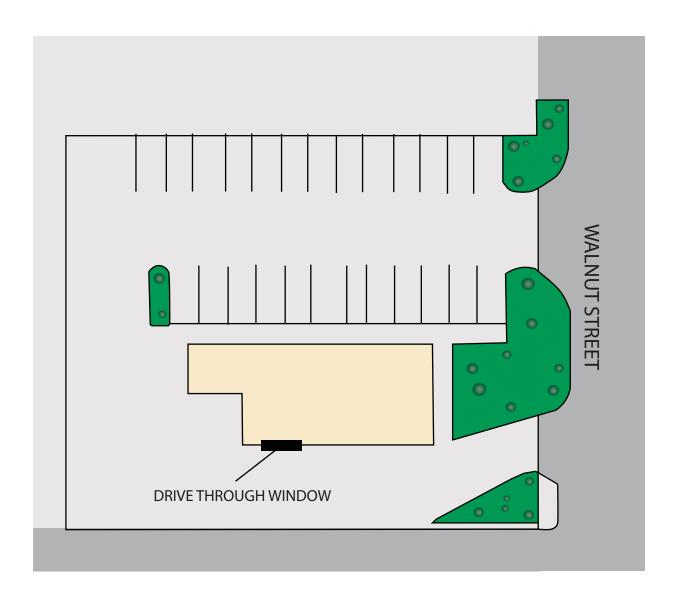

## 2402 W. WALNUT STREET, GARLAND, TEXAS 75042

- FORMER FAST FOOD RESTAURANT
- DRIVE THROUGH WINDOW
- FREESTANDING BUILDING
- GREAT VISIBILITY ON MAJOR THOROUGHFARE
- PROMINENT TENANT SIGNAGE
- CONCRETE PARKING
- PROFESSIONAL PROPERTY MANAGEMENT