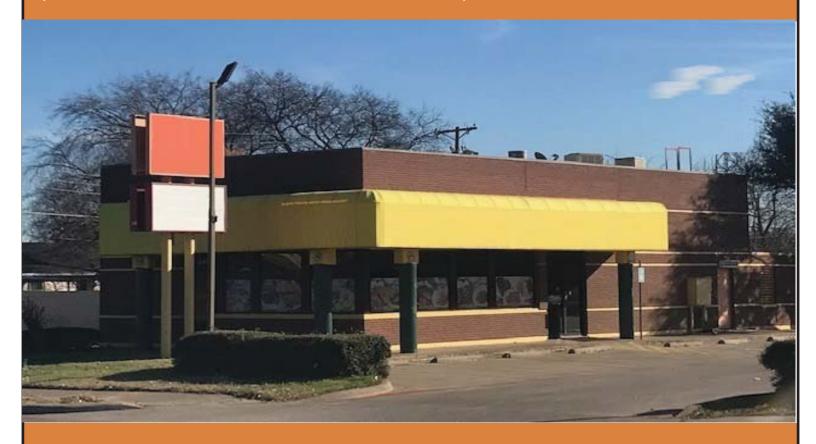

## FAST FOOD RESTAURANT BUILDING 2402 W. WALNUT STREET —

1,984 SQUARE FOOT BUILDING ON 18,750 SQUARE FEET OF LAND

## 2402 W. WALNUT STREET, GARLAND, TEXAS 75042

- FORMER FAST FOOD RESTAURANT
- DRIVE THROUGH WINDOW
- FREESTANDING BUILDING
- GREAT VISIBILITY ON MAJOR THOROUGHFARE
- PROMINENT TENANT SIGNAGE
- CONCRETE PARKING
- PROFESSIONAL PROPERTY MANAGEMENT

## FAST FOOD RESTAURANT BUILDING — 2402 W. WALNUT STREET —

1,984 SQUARE FOOT BUILDING ON 18,750 SQUARE FEET OF LAND