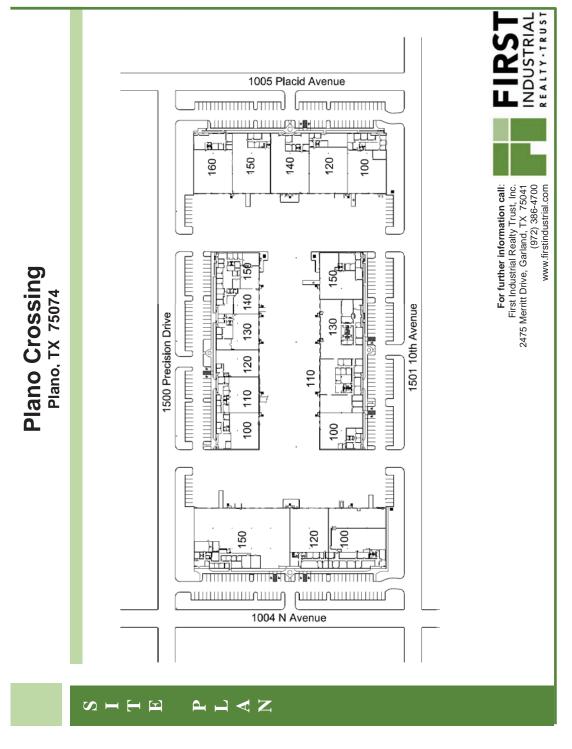

## PLANO CROSSING —

FROM APPROXIMATELY 6,000 SQ FT UP TO 45,600 SQ FT AVAILABLE FOR LEASE

1005 PLACID AVENUE, 1500 PRECISION DRIVE, 1501 10th Street, and 1004 N AVENUE PLANO, TEXAS 75074

- CONCRETE PARKING AND REAR LOADING
- **UNITED AND LARGE TRUCK COURTS**
- APPROXIMATELY 24' CLEAR HEIGHT
- DOCK-HIGH AND RAMP LOADING
- SPRINKLER SYSTEM 100% FIRE PROTECTION
- EXCELLENT ACCESS TO CENTRAL EXPRESSWAY (75), GEORGE BUSH (190)
- BEAUTIFULLY MAINTAINED AND PROFESSIONALLY OWNED AND MANAGED
- OCLOSE PROXIMITY TO A VARIETY OF HOTELS, RESTAURANTS AND SHOPPING