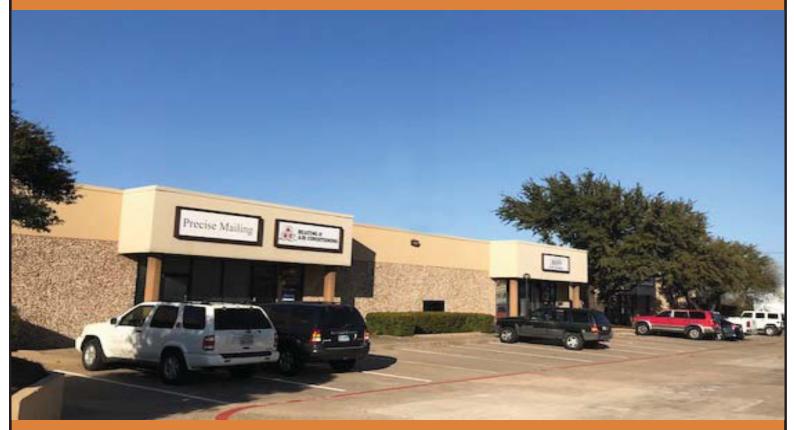

## 1209 AVENUE N, PLANO, TEXAS 75074

- FROM 960 SQ FT TO 35,958 SQ FT
- MINUTES FROM US-75 AND GEORGE BUSH 190
- APPROX. 14' CLEAR HEIGHT
- RECESSED ENTRANCES
- FLOOR TO CEILING TINTED GLASS
- Custom designed interiors
- PROMINENT TENANT IDENTIFICATION
- CONCRETE PARKING AND REAR LOADING
- CAMPUS-LIKE SETTING
- YEAR-ROUND LANDSCAPING
- MULTIPLE FIBER PROVIDED TO SITE
- SPRINKLERED
- PROFESSIONAL PROPERTY MANAGEMENT