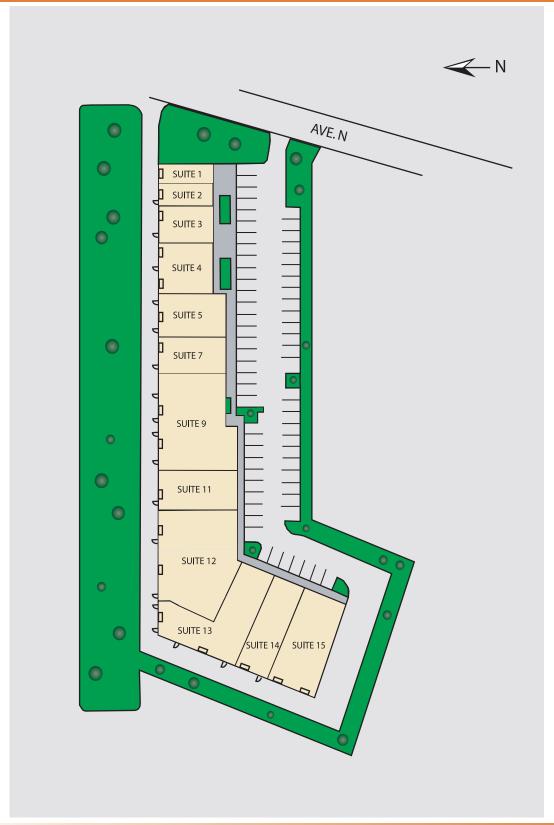

## -AVENUE N-

OFFERING FROM 960 SQ FT TO 35,958 SQ FT OFFICE/SERVICE/SHOWROOM

## ——AVENUE N—

OFFERING FROM 960 SQ FT TO 35,958 SQ FT OFFICE/SERVICE/SHOWROOM