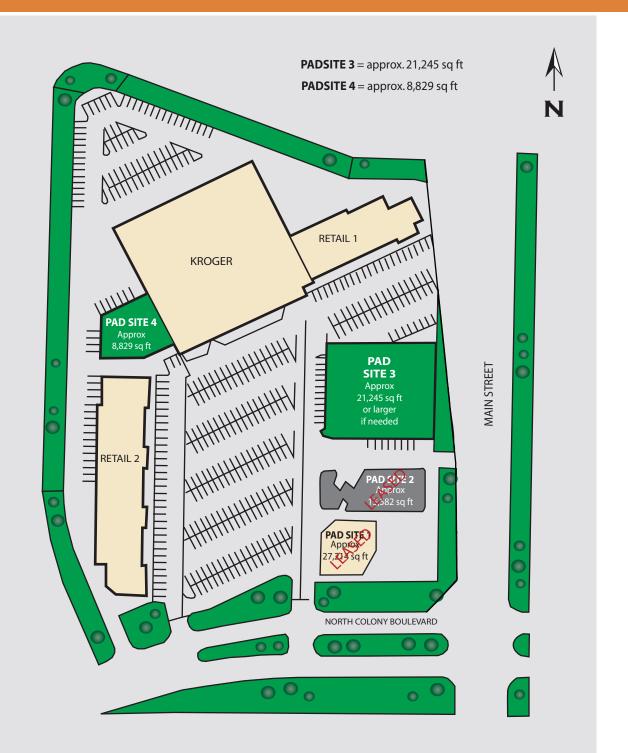

## FOR LEASE -- OAKS VILLAGE CENTER

OFFERING UP TO APPROXIMATELY 32,388 SQUARE FEET AND 1 PAD SITE

## 6805 MAIN STREET, THE COLONY, TEXAS 75056

- **KROGER IS THE ANCHOR TENANT**
- OFFERING FROM APPROXIMATELY 732 UP TO 32,388 SQUARE FEET FOR LEASE
- NORTHWEST CORNER OF MAIN STREET AND N. COLONY BOULEVARD
- SEVERAL NATIONAL CREDIT TENANTS
- HEAVY PARKING
- **MAJOR RENOVATION COMPLETED INCLUDING NEW STONE, NEW METAL AWNINGS**
- ONCRETE PARKING AND REAR LOADING
- YEAR ROUND LANDSCAPING
- PROFESSIONAL PROPERTY MANAGEMENT
- MINUTES FROM HIGHWAY 121, DALLAS NORTH TOLLWAY AND LAKE LEWISVILLE
- PAD SITE AVAILABLE WITH A MINIMUM OF APPROXIMATELY 21,245 SQUARE FEET FOR GROUND LEASE ONLY
- TRAFFIC COUNT 50,000 CPD PROVIDED BY MARKET PLANNING SOLUTIONS - 2012