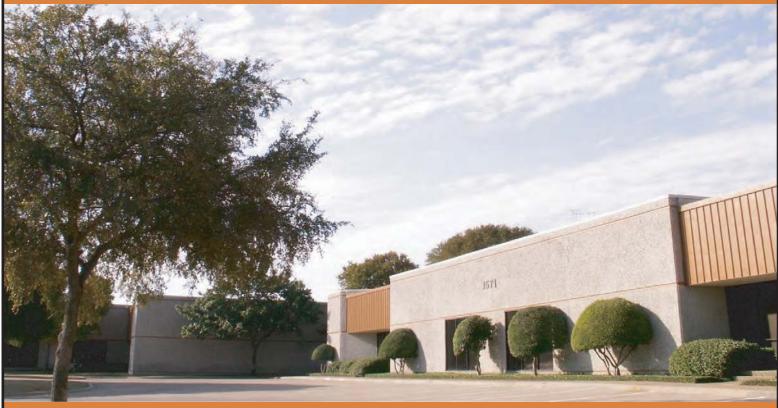

## TECH CENTER III

FROM 3,900 SQ FT TO 30,400 SQ FT AVAILABLE
OFFICE/SERVICE/SHOWROOM SPACE

## 1551-1571 North Glenville Drive, Richardson, Texas 75081

- From 3,900 sq ft to 30,400 sq ft
- Two freestanding buildings
- MINUTES FROM 75 / GEORGE BUSH / HIGH 5
- Located in the Telecom Corridor<sup>®</sup>
- APPROX. 14' CLEAR HEIGHT
- MULTIPLE FIBER PROVIDED TO SITE
- RECESSED ENTRANCES
- FLOOR TO CEILING TINTED GLASS
- CUSTOM DESIGNED INTERIORS
- PROMINENT TENANT IDENTIFICATION
- CONCRETE PARKING AND REAR LOADING
- CAMPUS-LIKE SETTING
- YEAR-ROUND LANDSCAPING
- PROFESSIONAL PROPERTY MANAGEMENT
- PROMINENT CORNER EXPOSURE