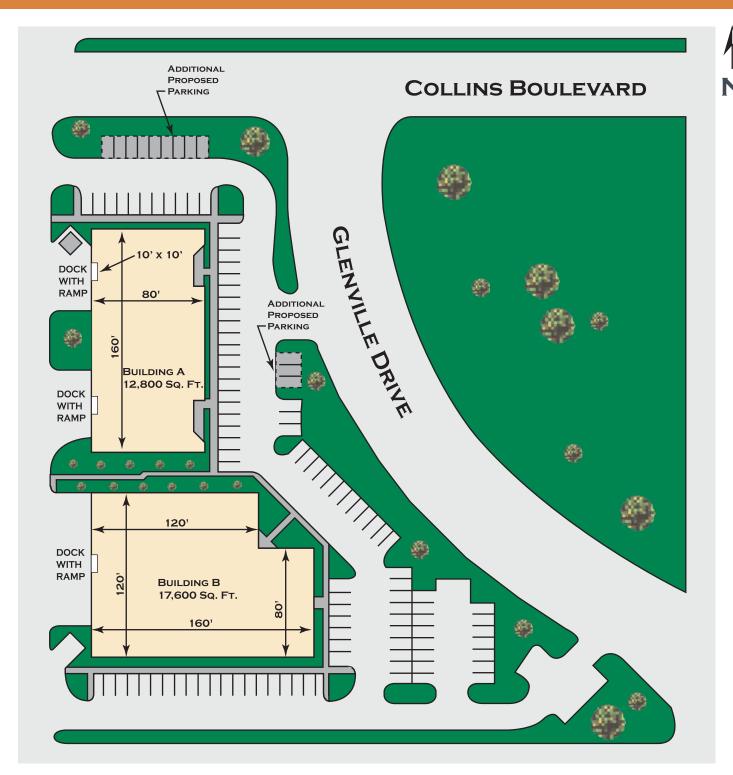

## TECH CENTER III

FROM 3,900 SQ FT TO 30,400 SQ FT AVAILABLE
OFFICE/SERVICE/SHOWROOM SPACE

## 1551-1571 North Glenville Drive, Richardson, Texas 75081

- From 3,900 sq ft to 30,400 sq ft
- Two freestanding buildings
- MINUTES FROM 75 / GEORGE BUSH / HIGH 5
- Located in the Telecom Corridor<sup>®</sup>
- APPROX. 14' CLEAR HEIGHT
- MULTIPLE FIBER PROVIDED TO SITE
- RECESSED ENTRANCES
- FLOOR TO CEILING TINTED GLASS
- CUSTOM DESIGNED INTERIORS
- PROMINENT TENANT IDENTIFICATION
- CONCRETE PARKING AND REAR LOADING
- CAMPUS-LIKE SETTING
- YEAR-ROUND LANDSCAPING
- PROFESSIONAL PROPERTY MANAGEMENT
- PROMINENT CORNER EXPOSURE