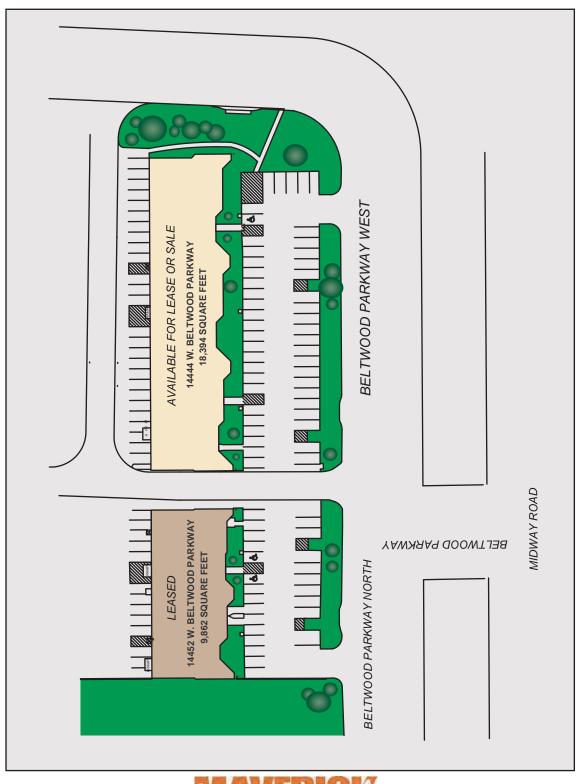

## LEASE OR SALE

-14444-14452 WEST BELTWOOD PARKWAY-

14444-14452 WEST BELTWOOD PARKWAY, FARMERS BRANCH, TEXAS 75244
APPROXIMATELY 2,205 SQUARE FEET UP TO 18,394 SQUARE FEET

- FROM APPROXIMATELY 2,205 UP TO 18,394 SQUARE FEET FOR LEASE
- SINGLE STORY OFFICE/FLEX BUILDING
- MULTIPLE FIBER PROVIDED TO PARK
- RECESSED ENTRANCES
- FLOOR TO CEILING TINTED GLASS
- CUSTOM DESIGNED INTERIORS
- 100 % AIR-CONDITIONED
- FRONT PARKING AND GRADE LEVEL LOADING
- CAMPUS-LIKE SETTING IN BUSINESS PARK
- YEAR-ROUND LANDSCAPING
- PROFESSIONAL PROPERTY MANAGEMENT

## —14444-14452 WEST BELTWOOD PARKWAY—

2,205 SQUARE FEET UP TO 18,394 SQUARE FEET

COMMERCIAL REAL ESTATE

THE INFORMATION CONTAINED HEREIN WAS OBTAINED FROM SOURCES BELIEVED RELIABLE; HOWEVER, MAVERICK COMMERCIAL MAKES NO GUARANTEES, WARRANTIES OR REPRESENTATION AS TO THE COMPLETENESS OR ACCURACY THEREOF. THE PRESENTATION OF THIS PROPERTY IS SUBMITTED SUBJECT TO ERRORS, OMISSIONS, CHANGE OF PRICE OR CONDITIONS PRIOR TO SALE OR LEASE OR WITHDRAW WITHOUT NOTICE.