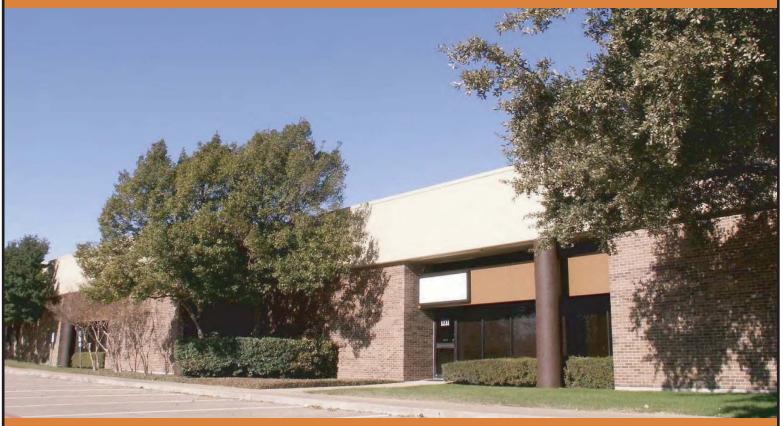

## PARK EAST SERVICE CENTER-FROM APPROXIMATELY 1,818 SQ FT TO 50,500 SQ FT OF OFFICE/SERVICE/SHOWROOM SPACE FOR LEASE

## 1201 - 1299 North Plano Road, Richardson, Texas 75081

- FROM APPROXIMATELY 1,818 SQ FT TO 50,500 SQ FT
- PLANO ROAD FRONTAGE
- MINUTES FROM 75/GEORGE BUSH/HIGH 5
- LOCATED IN THE TELECOM CORRIDOR<sup>®</sup>
- APPROXIMATELY 14' CLEAR HEIGHT
- MULTIPLE FIBER PROVIDED TO SITE
- Recessed entrances
- FLOOR TO CEILING TINTED GLASS
- OUSTOM DESIGNED INTERIORS
- PROMINENT TENANT IDENTIFICATION
- **OCONCRETE PARKING AND REAR LOADING**
- CAMPUS-LIKE SETTING
- YEAR-ROUND LANDSCAPING
- PROFESSIONAL PROPERTY MANAGEMENT
- TRAFFIC COUNT AS OF FEBRUARY 2005 53,700 PER DAY