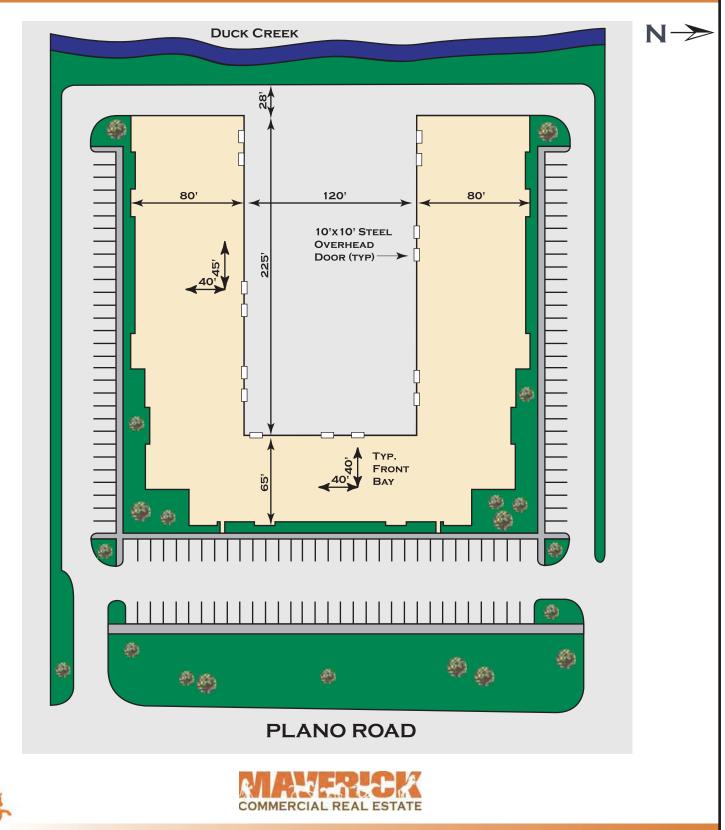

## PARK EAST SERVICE CENTER-FROM APPROXIMATELY 1,818 SQ FT TO 50,500 SQ FT OF OFFICE/SERVICE/SHOWROOM SPACE FOR LEASE

## 1201 - 1299 North Plano Road, Richardson, Texas 75081

- FROM APPROXIMATELY 1,818 SQ FT TO 50,500 SQ FT
- PLANO ROAD FRONTAGE
- MINUTES FROM 75/GEORGE BUSH/HIGH 5
- LOCATED IN THE TELECOM CORRIDOR<sup>®</sup>
- APPROXIMATELY 14' CLEAR HEIGHT
- MULTIPLE FIBER PROVIDED TO SITE
- Recessed entrances
- FLOOR TO CEILING TINTED GLASS
- OUSTOM DESIGNED INTERIORS
- PROMINENT TENANT IDENTIFICATION
- **OCONCRETE PARKING AND REAR LOADING**
- CAMPUS-LIKE SETTING
- YEAR-ROUND LANDSCAPING
- PROFESSIONAL PROPERTY MANAGEMENT
- TRAFFIC COUNT AS OF FEBRUARY 2005 53,700 PER DAY