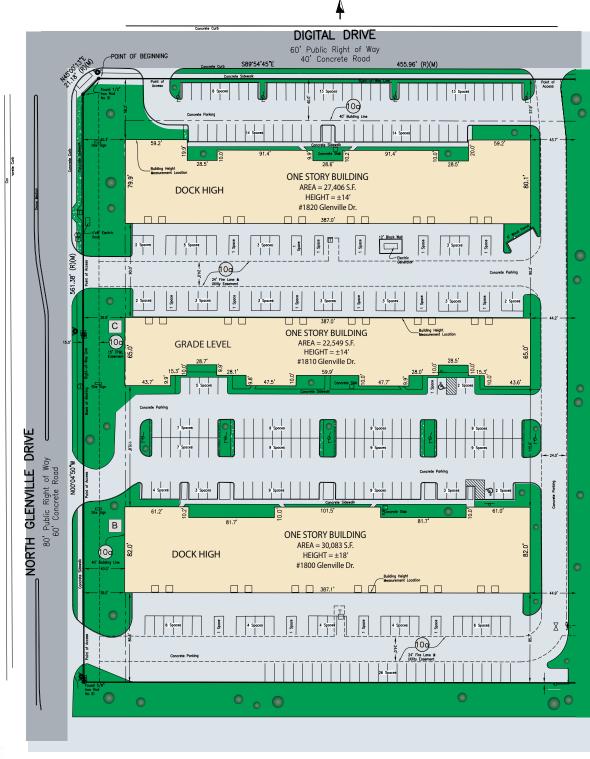

## SPRING CREEK **BUSINESS PARK**

FROM APPROXIMATELY 3,578 SQUARE FEET TO 80,038 SQUARE FEET OF OFFICE/SHOWROOM/WAREHOUSE SPACE FOR LEASE

## 1800-1820 North Glenville Drive, Richardson, Texas 75081

- FROM APPROXIMATELY 3,578 SQ FT TO 80,038 SQ FT
- LOCATED IN THE TELECOM CORRIDOR®
- APPROXIMATELY 14'-18' CLEAR HEIGHT
- RECESSED ENTRANCES
- PROMINENT TENANT IDENTIFICATION
- OCONCRETE PARKING AND REAR LOADING
- ODCK HIGH AND GRADE LEVEL LOADING
- EXCELLENT ACCESS TO CENTRAL EXPRESSWAY (75), GEORGE BUSH (190) AND LBJ FREEWAY (635)
- CLOSE PROXIMITY TO A WIDE VARIETY OF HOTELS, **RESTAURANTS AND SHOPPING**
- NEW \$90,000,000 MIXED-USE PROJECT KNOWN AS EASTSIDE IS A COUPLE OF BLOCKS AWAY
- DART RAIL SERVICE AVAILABLE AT THE ARAPAHO AND THE GALATYN STATION
- PROPERTY NEAR DART BUS LINE
- PROFESSIONAL PROPERTY MANAGEMENT

## SPRING CREEK BUSINESS PARK

FROM APPROXIMATELY 3,578 SQUARE FEET TO 80,038 SQUARE FEET OF OFFICE/SHOWROOM/WAREHOUSE SPACE FOR LEASE

Ν