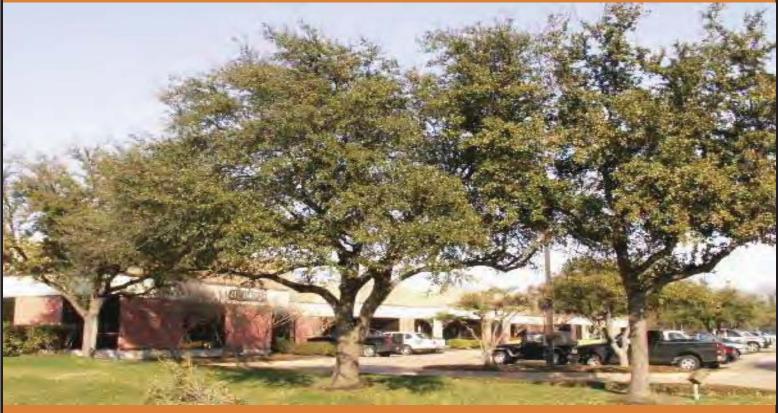

## SPRING CREEK **BUSINESS PARK**

FROM APPROXIMATELY 3,578 SQUARE FEET TO 80,038 SQUARE FEET OF OFFICE/SHOWROOM/WAREHOUSE SPACE FOR LEASE

## 1800-1820 North Glenville Drive, Richardson, Texas 75081

- FROM APPROXIMATELY 3,578 SQ FT TO 80,038 SQ FT
- LOCATED IN THE TELECOM CORRIDOR®
- APPROXIMATELY 14'-18' CLEAR HEIGHT
- RECESSED ENTRANCES
- PROMINENT TENANT IDENTIFICATION
- OCONCRETE PARKING AND REAR LOADING
- ODCK HIGH AND GRADE LEVEL LOADING
- EXCELLENT ACCESS TO CENTRAL EXPRESSWAY (75), GEORGE BUSH (190) AND LBJ FREEWAY (635)
- CLOSE PROXIMITY TO A WIDE VARIETY OF HOTELS, **RESTAURANTS AND SHOPPING**
- NEW \$90,000,000 MIXED-USE PROJECT KNOWN AS EASTSIDE IS A COUPLE OF BLOCKS AWAY
- DART RAIL SERVICE AVAILABLE AT THE ARAPAHO AND THE GALATYN STATION
- PROPERTY NEAR DART BUS LINE
- PROFESSIONAL PROPERTY MANAGEMENT

## SPRING CREEK BUSINESS PARK

FROM APPROXIMATELY 3,578 SQUARE FEET TO 80,038 SQUARE FEET OF OFFICE/SHOWROOM/WAREHOUSE SPACE FOR LEASE

Ν