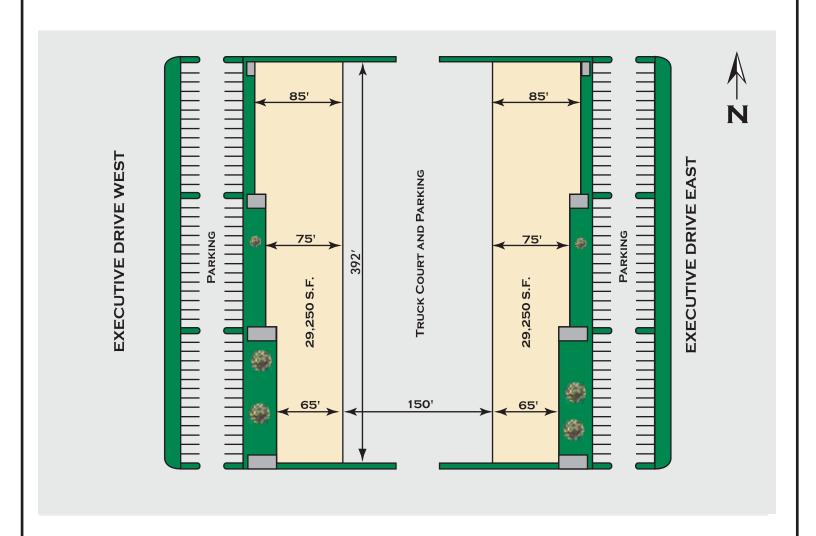

## CORPORATE CENTER-

FROM APPROXIMATELY 1,300 SQ FT TO 58,500 SQ FT OF OFFICE/TECHNOLOGY SPACE AVAILABLE FOR LEASE

29,250 sq ft office/technology bldg - 1200 - 1236 executive drive west, richardson 29,250 sq ft office/technology bldg - 1201 - 1237 executive drive east. richardson

- From approximately 1,300 sq ft to 58,500 square feet
- LOCATED IN THE TELECOM CORRIDOR ®
- MULTIPLE FIBER PROVIDED TO SITE
- ACCOMMODATES HEAVY PARKING
- LARGE TRUCK COURTS
- APPROX. 14' CLEAR HEIGHT
- RECESSED ENTRANCES
- FLOOR TO CEILING TINTED GLASS
- O CUSTOM DESIGNED INTERIORS
- PROMINENT TENANT IDENTIFICATION
- OCONCRETE PARKING AND REAR LOADING
- O CAMPUS-LIKE SETTING
- YEAR-ROUND LANDSCAPING
- PROFESSIONAL PROPERTY MANAGEMENT