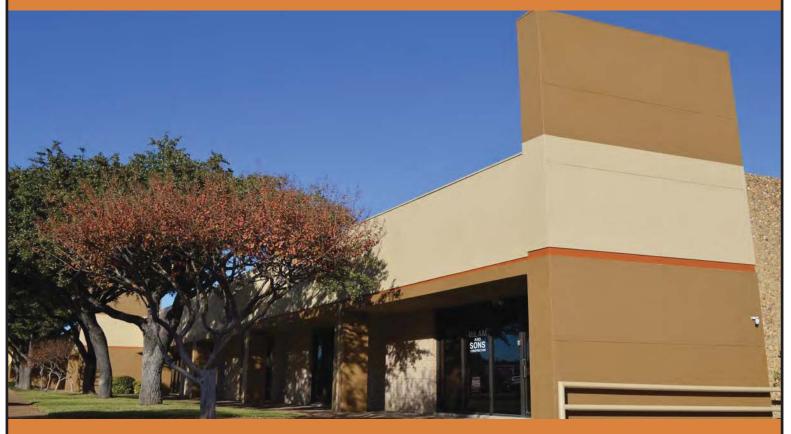

## CORPORATE CENTER-

FROM APPROXIMATELY 1,300 SQ FT TO 58,500 SQ FT OF OFFICE/TECHNOLOGY SPACE AVAILABLE FOR LEASE

29,250 sq ft office/technology bldg - 1200 - 1236 executive drive west, richardson 29,250 sq ft office/technology bldg - 1201 - 1237 executive drive east. richardson