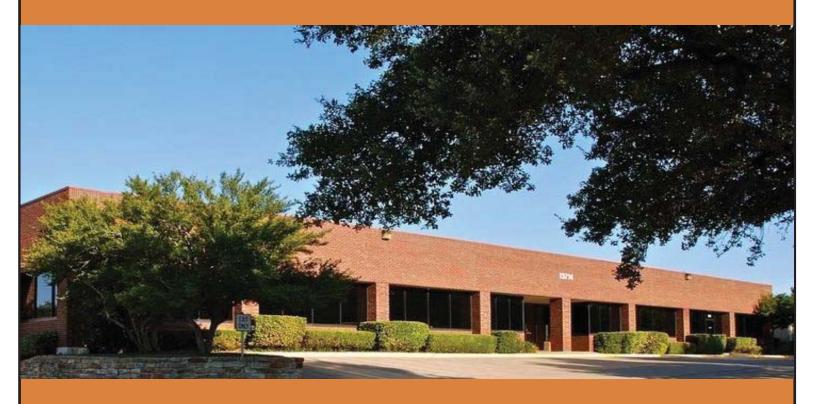

## -13714 GAMMA ROAD

OFFERING FROM 743 SQ FT UP TO 5,209 SQ FT FOR LEASE

## 13714 GAMMA ROAD, FARMERS BRANCH, TEXAS

- FROM 743 SQ FT UP TO 5,209 SQ FT AVAILABLE FOR LEASE
- **OVARIETY OF OFFICE LAYOUTS**
- 4 TO 1,000 RSF PARKING RATIO
- **OCLEAN AND PROFESSIONAL BUSINESS ENVIRONMENT**
- PROFESSIONALLY LANDSCAPED
- EASY ACCESS TO MAJOR THOROUGHFARES CLOSE PROXIMITY TO I-635, I-35, AND DNT
- RECESSED ENTRANCES
- ABUNDANT INTERIOR AND EXTERIOR WINDOWS
- YEAR ROUND LANDSCAPING
- PROFESSIONAL PROPERTY MANAGEMENT

## — 13714 GAMMA ROAD

OFFERING FROM 743 SQ FT UP TO 5,209 SQ FT AVAILABLE FOR LEASE